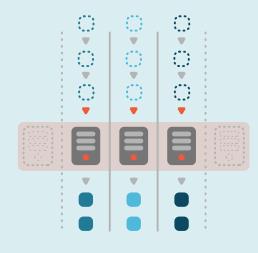

## **HIGH PERFORMANCE MODE**

### **HIGH PERFORMANCE**

**Unlimited**; resources aren't constrained by workload and can dynamically scale to meet demand

**Fully automatic** 

**Unlimited**; machines can access common memory with enormous parallelization potential