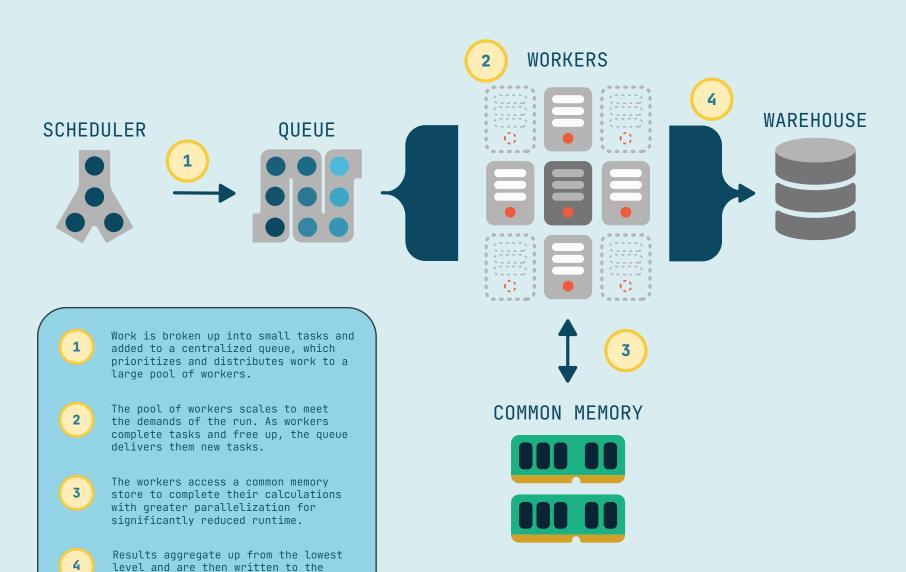

# **HIGH PERFORMANCE MODE**

reporting database for immediate consumption in the Analyze module.