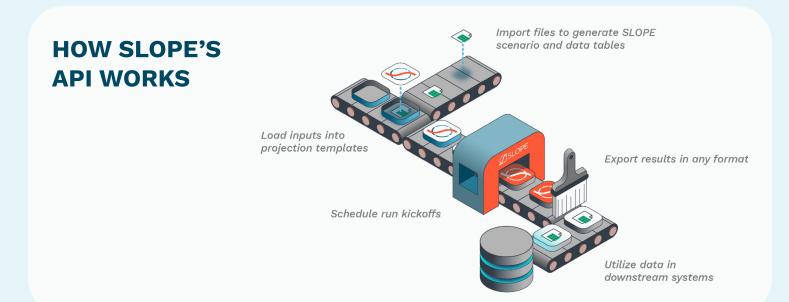

## AUTOMATION, MADE POSSIBLE

Automate the **full valuation workflow** including the ingestion of files for the creation of scenario and data tables, upload of model point files, creation of projections from templates and kicking off a run.

Check the status and pull results back down to **integrate into downstream systems**.